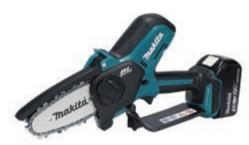

## Proud Member of Landscape Ontario 10% discount for members

Book your free demo at thryv.ca

Makita Canada Inc Booth 1672 www.makita.ca

Manitou Group Booth 517 www.manitou-group.com/en

Manulift Emi Booth 710 www.facebook.com/ManuliftTelescopic

Barbara Jean Outdoor Traditional Gas Fireplace

WPPO Outdoor Wood Pizza Oven

Makita Canada Inc Booth 1672 LM001C 36V ConnectX<sup>™</sup> Brushless 21″ Self Propelled Commercial Lawn Mower UR201C 36V ConnectX<sup>™</sup> Brushless 17" Line Trimmer DUS158 18V LXT Cordless 15.0 L (4.0 Gal.) Backpack Sprayer w/XPT CE001G 80V (40Vx2) max XGT Brushless Cordless 14" Power Cutter w/AFT & XPT UC005G 40V max XGT Brushless Cordless 16" Top Handle Chainsaw w/Wet Guard UB002C 36V ConnectX<sup>™</sup> Brushless Backpack Blower PDC1200A02 ConnectX<sup>™</sup> 1,200 Wh Portable Backpack Power Supply UC016G 40V max XGT Brushless

Cordless 16" Rear Handle Chainsaw w/Wet Guard

LM002J 64V max Li-Ion Brushless 4" Pruning Chainsaw