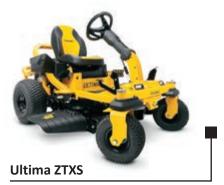

Introducing the Cub Cadet Ultima ZTXS, the machine that brings proprietary Sychro-steer technology to the Ultima Series platform. The commercial-grade features of the Ultima ZTXS zero-turns are designed for fast turning and efficient maneuverability through challenging conditions.

Cub Cadet Booth #1728