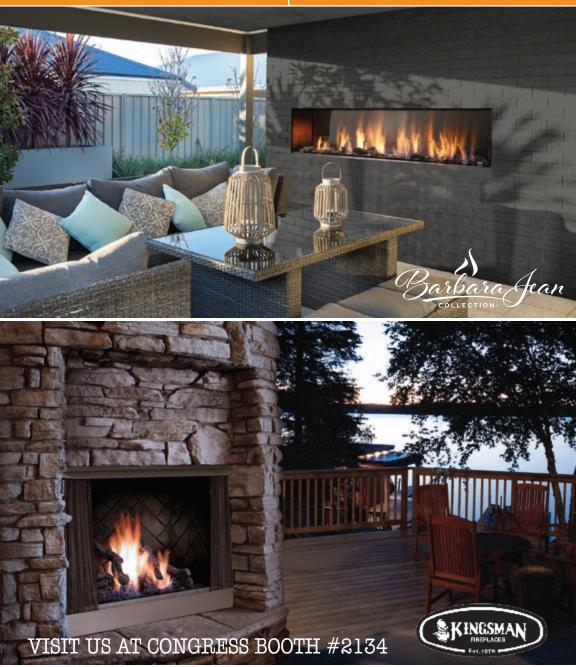

#### MACKENZIE FIREPLACES

Mackenzie Fireplaces Booth 2134 mackenziefireplaces.com

Madness Machinery Booth 460

#### Mackenzie Fireplaces

Amantii Indoor/Outdoor Electric Fireplace

Barbara Jean Outdoor Gas Fire Table Kingsman Linear Gas Fireplaces

for Cabanas

Kingsman Traditional Gas Fireplaces for Cabanas

Barbara Jean Outdoor Gas Fire Bowl Barbara Jean Outdoor Linear Gas Fireplace Barbara Jean Outdoor Linear Gas Burner Barbara Jean Outdoor Gas Fire Pit Blaze Outdoor Kitchen

Barbara Jean Outdoor Traditional Gas Fireplace

WPPO Outdoor Wood Pizza Oven

Makita Canada Inc Booth 1672 LM001C 36V ConnectX<sup>™</sup> Brushless 21″ Self Propelled Commercial Lawn Mower UR201C 36V ConnectX<sup>™</sup> Brushless 17" Line Trimmer DUS158 18V LXT Cordless 15.0 L (4.0 Gal.) Backpack Sprayer w/XPT CE001G 80V (40Vx2) max XGT Brushless Cordless 14" Power Cutter w/AFT & XPT UC005G 40V max XGT Brushless Cordless 16" Top Handle Chainsaw w/Wet Guard UB002C 36V ConnectX<sup>™</sup> Brushless Backpack Blower PDC1200A02 ConnectX<sup>™</sup> 1,200 Wh Portable Backpack Power Supply UC016G 40V max XGT Brushless