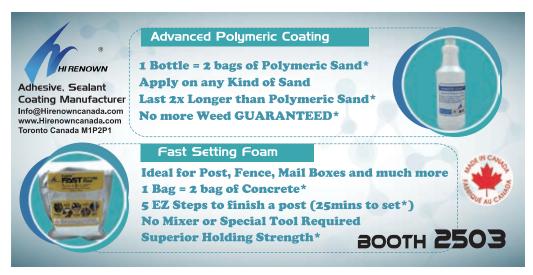

Highway of Heros Booth 2716

Hirenown Canada Ltd Booth 2503 www.hirenowncanada.com

Hood Equipment Canada Inc Booth 2466

Horst Welding Booth 2002 www.hlasnow.com

Hortico Inc Booth 2525

Hortprotect - People Corporation & Marsh Canada Booth 1546 www.hortprotect.com

## Visit these exhibitors to see the lastest new products and services available to the landscape and horticulture profession

| Flex MSEBooth 2135Flex MSE - Vegetated Wall System                                                                                                                                   | Hirenown CanadaBooth 2503Polefill Fast Setting foam                                                                                                                                                                                                                                                                                                                                                                                     |  |
|--------------------------------------------------------------------------------------------------------------------------------------------------------------------------------------|-----------------------------------------------------------------------------------------------------------------------------------------------------------------------------------------------------------------------------------------------------------------------------------------------------------------------------------------------------------------------------------------------------------------------------------------|--|
| Gifford Carr Insurance<br>Group Booth 2628<br>Business Insurance                                                                                                                     | in-lite Outdoor Lighting Booth 2112, 2217<br>EVO FLEX                                                                                                                                                                                                                                                                                                                                                                                   |  |
| Greenworks Tools Canada Booth 1266<br>Greenworks Commercial 30"<br>Self Propelled 82V mower                                                                                          | Jim Pattison LeaseBooth 15772022 International CV with dump body2022 GM 2500 crew cab pickup truck2022 Ford F550 with dump body2022 Ford F550 with dump body2022 Chev 2500 with western snow plow pkg2022 Chev 1500 crew cab Custom package2022 GMC 3500 with dump body2022 Ford F550 with dump body2022 Chev 1500 crew cab Custom package2022 GMC 3500 with dump body2022 Ford F550 with dump body2022 International CV with Dump Body |  |
| Great North Hardscape Booth 2444<br>RUBI – PRO Edger for 2cm Porcelain<br>Edge Finishing<br>Weber – CFR90 Compactor<br>- Tight Access Solution                                       |                                                                                                                                                                                                                                                                                                                                                                                                                                         |  |
| Halder SIM60 and SIM80<br>- Stand Up Mallets or Sledges<br>PowerPac RC800H - High Dump                                                                                               | Jobperfect Booth 2906<br>BigChange - The Job Management System                                                                                                                                                                                                                                                                                                                                                                          |  |
| Quick E Joint Remover from Pave Tool<br>Innovators<br>Vac Max E (Electric) Machine Package<br>by Pave Tool Innovators<br>The SmartLevel app<br>New SureBond SB-15 Rapid Set Adhesive | Kress Booth 328<br>KR233- Mission Mega RTKn 4-1/2 acre<br>KR174- Mission RTKn 1-3/4 acre<br>Robot Mower<br>KC100- 60V 16.5" Commercial<br>Grass Trimmer<br>KC500- 60V 35 N Commercial<br>Backpack Blower                                                                                                                                                                                                                                |  |
| HAHN PlasticsBooth 1549Paving Stone                                                                                                                                                  |                                                                                                                                                                                                                                                                                                                                                                                                                                         |  |