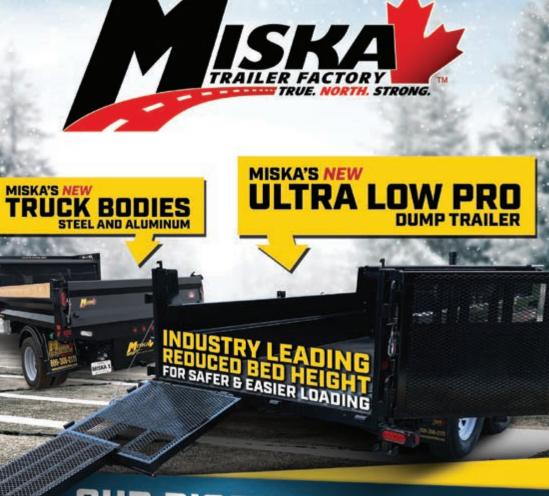

Miska Trailers Booth 910 www.miskatrailers.com

Mix-Can Construction Materials Ltd Booth 2246 www.mix-can.com

Moasure Booth 1973 www.moasure.com

MQuip Group Inc Booth 1678 www.mquip.com

Mr. Bin Inc Booth 2546

#### Low Hauler Dump Trailer

Miska's new Low Hauler Dump Trailer nests the dump box inside the frame, which reduces the deck height by four inches and ramp angle by three degrees to provide the lowest deck height in the industry. The standard 81-in width provides additional room for equipment and the welds for the floor are lengthwise making it easier to load and unload material.

Miska Trailers Booth #910

## SEE MISKA'S NEW-INNOVATIVE TRAILERS

# DUR BIGGEST SALE EVER SAVE D SOUTH

[844]997-4356 www.miskatrailers.com

\*some conditions apply