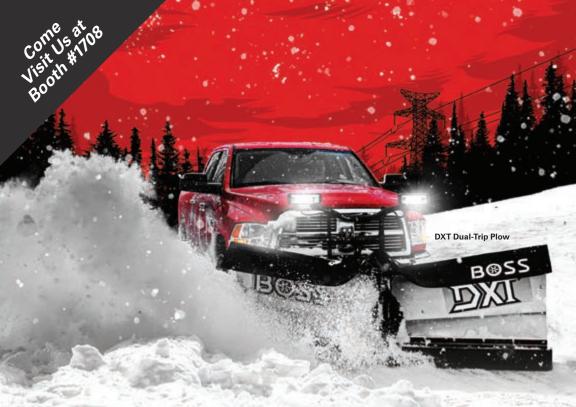

### Efficiency-forward equipment from BOSS, engineered to help you RESTORE ORDER.

RESTORE ORDER front to back with a serious storm-fighting arsenal. BOSS and VSI by BOSS Snowplow have a suite of flexible snowplow and deicing solutions that allow you to move quickly and efficiently through parking lots, loading bays and driveways. At BOSS, we design innovative equipment that's built to BACK YOU UP.

Ask your BOSS Dealer for more information or visit bossplow.com.

©2022 BOSS Products. All Rights Reserved. The "f" logo is a registered trademark/service mark of Facebook, Inc. The Instagram logo is a registered service mark of Torstagram, LLC. The Twitter logo is a registered trademark/service mark of Twitter logo is a registered service mark of Google LLC. The "n" logo is a registered service mark of Google LLC. The "n" logo is a registered service mark of Google LLC.

BOSS Snowplow Booth 1708 www.bossplow.com