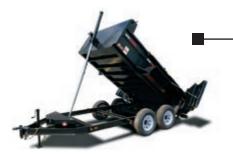

#### Low Hauler Dump Trailer

Miska's new Low Hauler Dump Trailer nests the dump box inside the frame, which reduces the deck height by four inches and ramp angle by three degrees to provide the lowest deck height in the industry. The standard 81-in width provides additional room for equipment and the welds for the floor are lengthwise making it easier to load and unload material.

Miska Trailers Booth #910