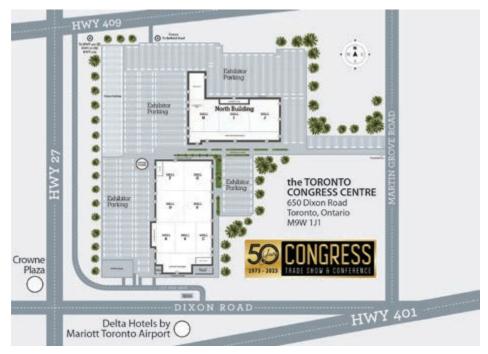

### LOCATION

Toronto Congress Centre: 650 Dixon Rd., Toronto, ON, Canada M9W 1J1 Easy access to Pearson International Airport and major highways — all amenities including hotels, restaurants and shopping.

Exhibitor listings and the map are included here to make it easy for you to find what you're looking for. Check out the digital floor plan with your smartphone for even more features. The "find a booth" function even provides directions to a booth to make finding your way around the show a breeze.