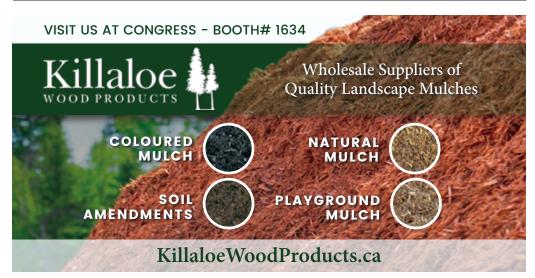

# Killaloe

Killaloe Wood Products Booth 1634 killaloewoodproducts.ca

Kinshofer (Auger Torque) Booth 1780 www.kinshofer.com

Kioti Tractor - Div. of Daedong USA, Inc Booth 428 www.kioti.com

Know More Hazard Booth 1273

#### Garden Soil

Gro-Max Premium Garden Soil from Gro-Bark is a dark, rich, soil formulated for optimum root growth and plant health. The planting soil has high organic matter content, is lightweight and porous, and resists compaction. Gro-Bark Booth #1428

Walker (Gro-Bark) **Booth 1428** GrowBetter<sup>™</sup> Gardens Soil for Vibrant Vegetables GrowBetter™ Gardens Soil for Fabulous Flowers and Shrubs

Worldwide Stone Pool Corner Porch Corner Stone Cladding