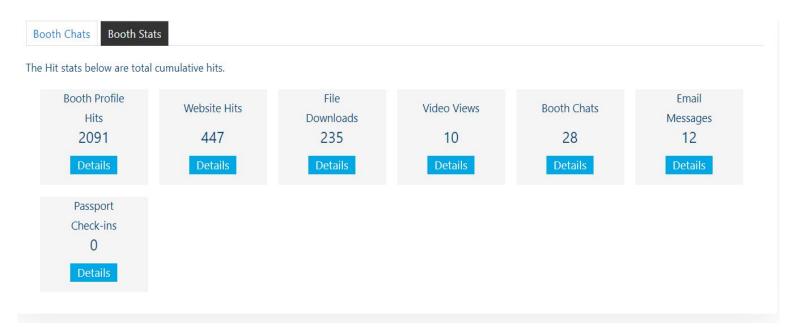

## **Booth Analytics**

- **Booth Profile Hits** (**BUT NOT THE DETAILS**) this is just an idea of activity as this number shoots up quickly and does not reflect unique visitors, but visits.
- Website Hits this is when anyone click on the company website. It lets you pull the Details.
- File Downloads this is a list of anyone who downloads files from the booth, and is available to pull the Details.
- **Video Views** a list of anyone who watched videos in the booth and is available to pull the Details.
- **Booth Chats** a list of anyone who engaged in booth chats and is available to pull the Details.
- Email Messages a list of anyone who clicked "Send Email" in the booth and is available to pull the Details.
- Passport Check-Ins a list of anyone who checks in to their booth passport area and is available to pull the Details.