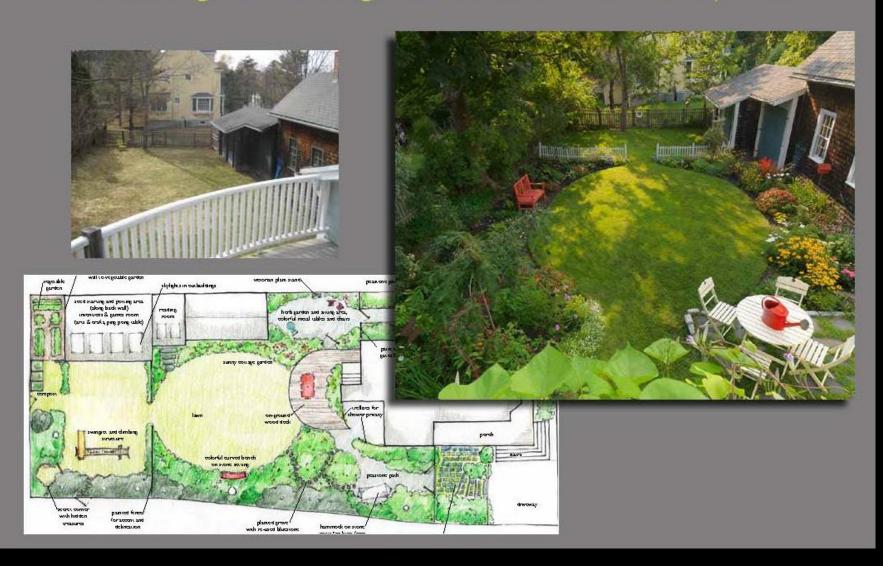

### RECENT PROJECTS

Curb Appeal - Houston, Texas

Lake of the Woods, Ontario

Home Outside - Northern California

Curb Appeal - Seattle area, WA

Home Outside - Vermont

Curb Appeal – Manitoba, Canada

Allows users to create and save a gallery of landscapes using beautifully hand-drawn elements.