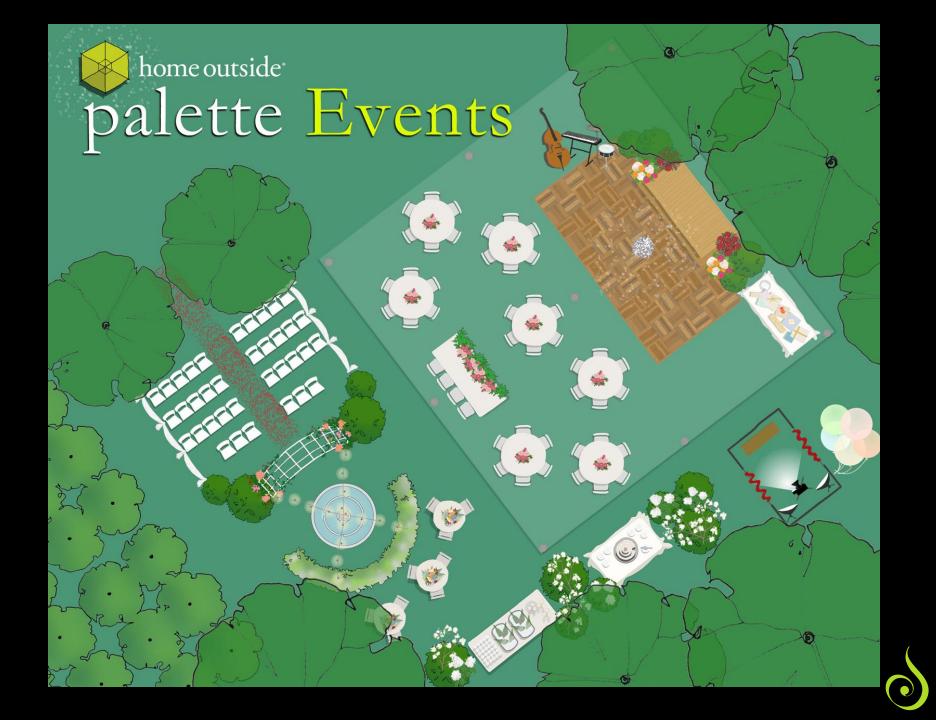

### Home Outside Palette: A landscape design app for anyone, anywhere

# palette

Home Outside\* Palette is a landscape design app that offers everything you need to create beautiful designs wherever you are. It's fun, FREE and easy to use-try it today!

AVAILABLE FOR iOS & ANDROID