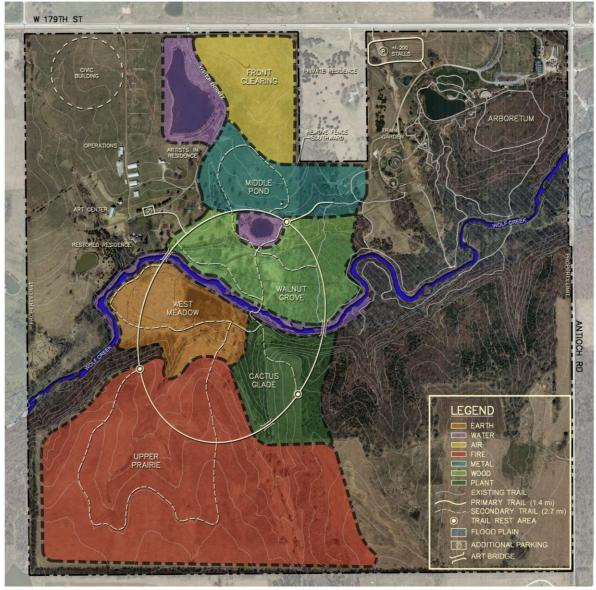

S GARDENS

Inspiration Garden at Shore Country Day School, Beverly, MA

































## 













CHILDREN'S GARDENS

Hidden Hollow at Heritage Museums & Gardens, Sandwich, MA



















## OPENING STATS:

- Over 1,300 visitors in the first week
- Average length of stay is over an hour
- Many families have already returned for a second visit
- Adults and children are enjoying the same space together







"My 2-1/2 yr. old twin boys loved it and my husband and I were so impressed... What a gift to the community!"











## Make Dynamic Public Landscapes













James Corner Field Operations (image from WSJ.com)































































SCHEME B - ELEMENTS OPA SCULPTURE GARDEN - MARCH 2013





























SCHEME B - ELEMENTS OPA SCULPTURE GARDEN - MARCH 2013



































## The Toronto Music Garden

Prelude
Allemande
Courante
Sarabande
Menuett
Gigue







































## THE TORONTO MUSIC GARDEN

INSPIRED BY BACH



jmmds.com/books

## **JMMDS**







JMMDS website and blog
Home Outside website and blog
Home Outside Palette App for iPhone/iPad
Active Social Media













## JULIE MOIR MESSERVY DESIGN STUDIO

Creating Landscapes of Beauty and Meaning

802-869-1470 18 Main Street, PO Box 629 Saxtons River, VT 05154

jmmds.com

HomeOutsideDesign.com