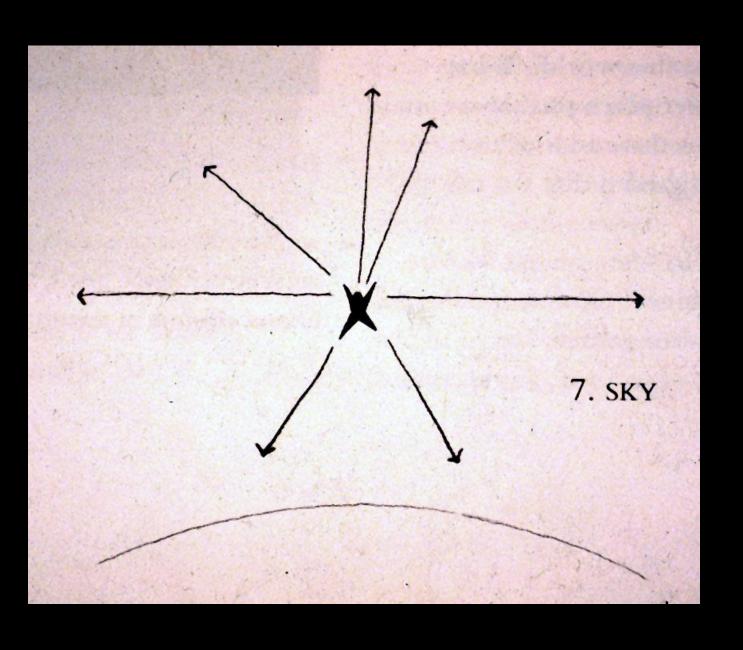

## Concept sketches

In beginning the process of designing your garden, use these sketches of the archetypes to remind you of how different spaces might make you feel as well as how they might be formed.

6. MOUNTAIN