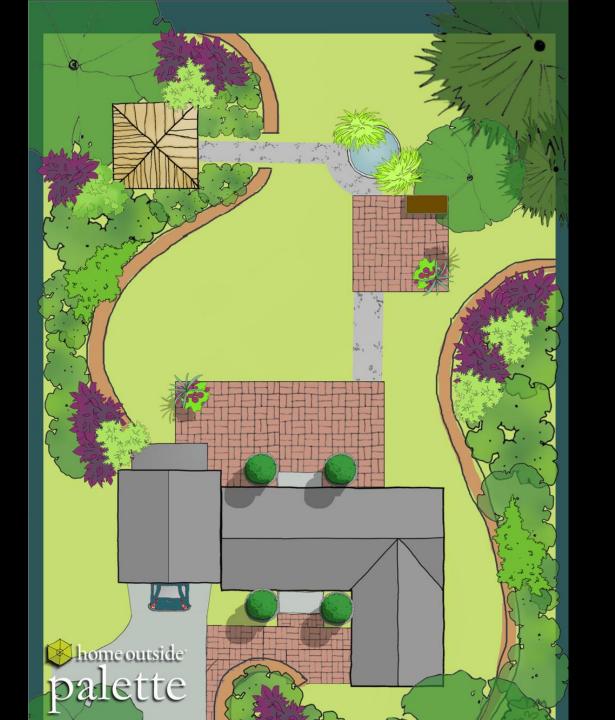

### Home Outside Palette: A landscape design app for anyone, anywhere

# palette

Home Outside\* Palette is a landscape design app that offers everything you need to create beautiful designs wherever you are. It's fun, FREE and easy to use-try it today!

AVAILABLE FOR iOS & ANDROID