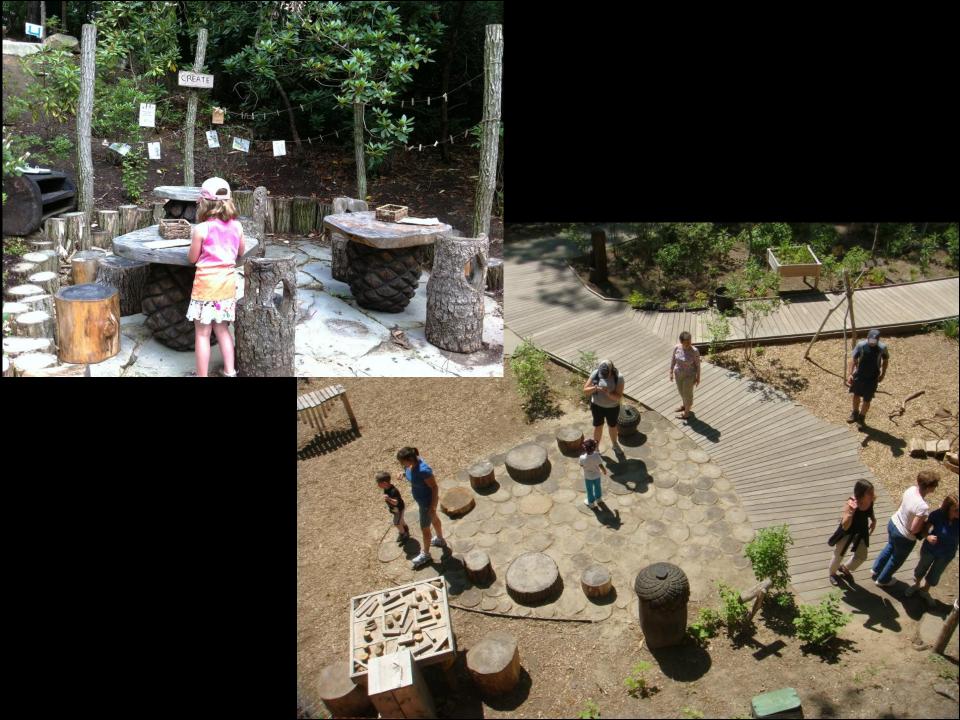

## 

CHILDREN'S GARDENS

Hidden Hollow at Heritage Museums & Gardens, Sandwich, MA

## OPENING STATS:

- Over 1,300 visitors in the first week
- Average length of stay is over an hour
- Many families have already returned for a second visit
- Adults and children are enjoying the same space together