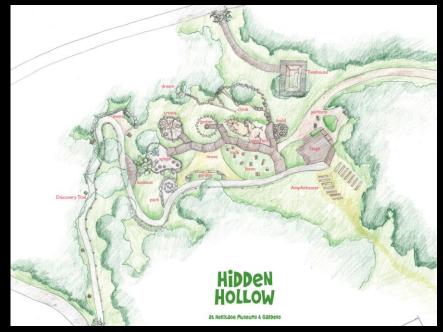

## 

CHILDREN'S GARDENS

Hidden Hollow at Heritage Museums & Gardens, Sandwich, MA