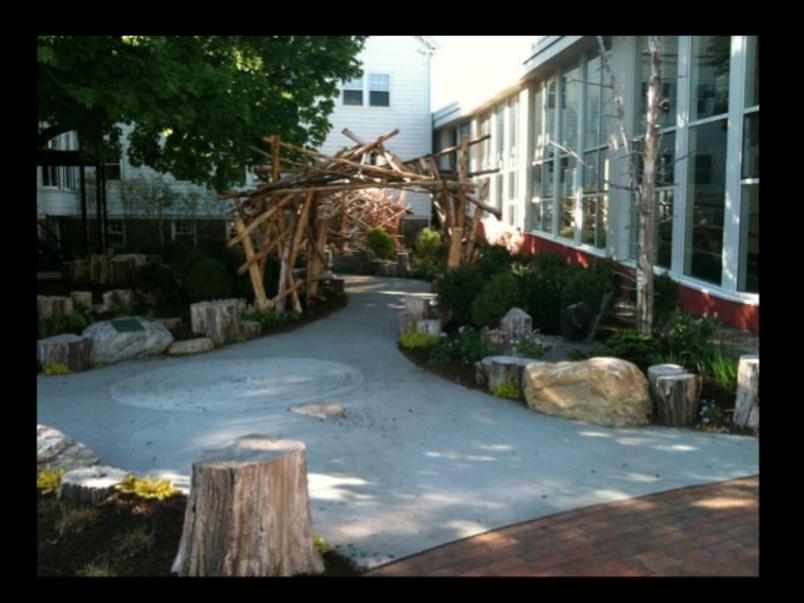

## 

CHILDREN'S GARDENS

Hidden Hollow at Heritage Museums & Gardens, Sandwich, MA