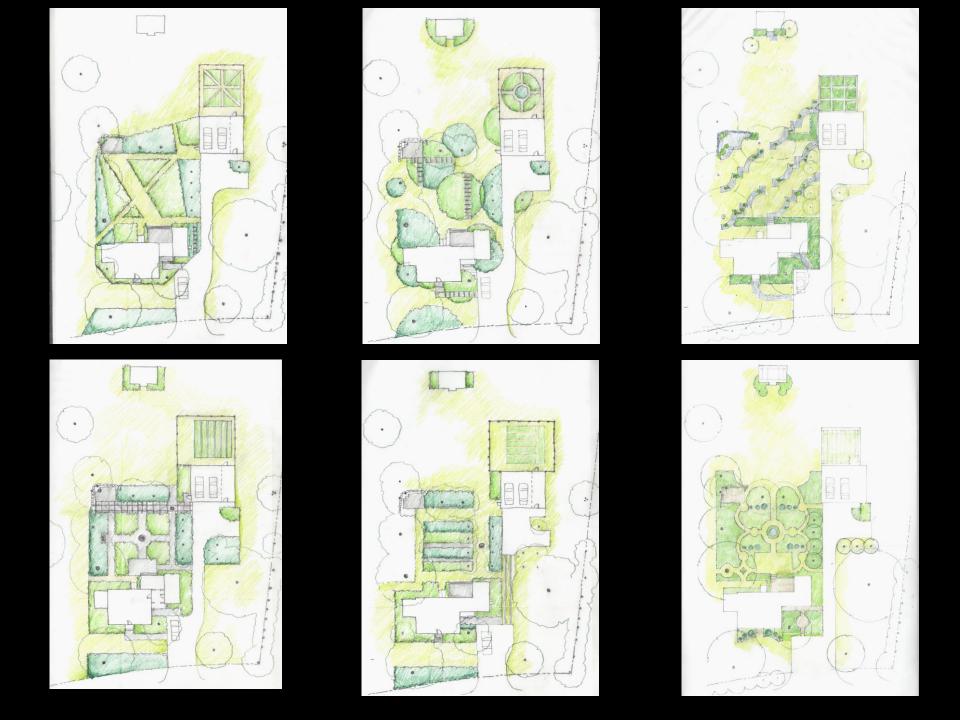

## Concept sketches

In beginning the process of designing your garden, use these sketches of the archetypes to remind you of how different spaces might make you feel as well as how they might be formed.