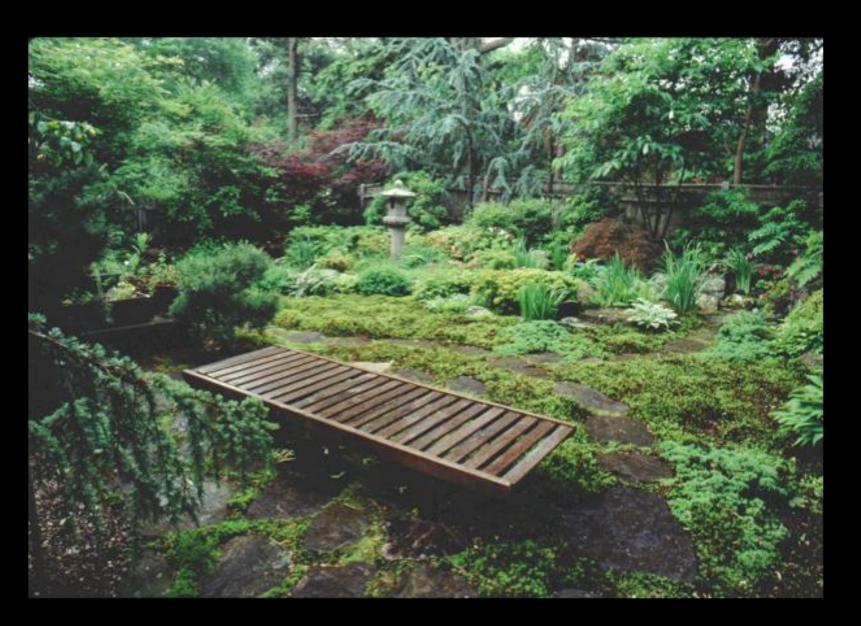

## Concept sketches

In beginning the process of designing your garden, use these sketches of the archetypes to remind you of how different spaces might make you feel as well as how they might be formed.