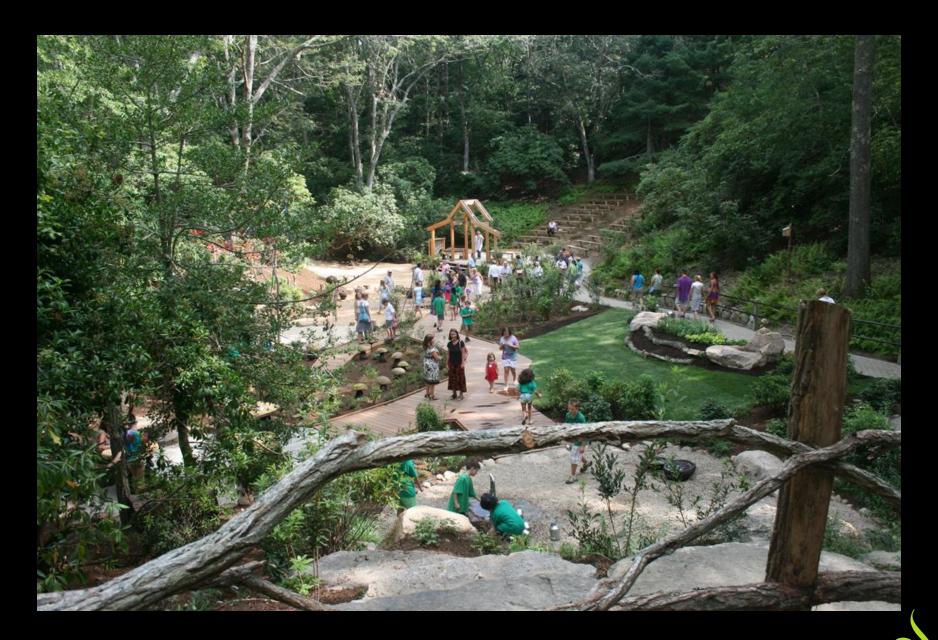

## 

CHILDREN'S GARDENS

Hidden Hollow at Heritage Museums & Gardens, Sandwich, MA

## OPENING STATS:

- Over 1,300 visitors in the first week
- Average length of stay is over an hour
- Many families have already returned for a second visit
- Adults and children are enjoying the same space together