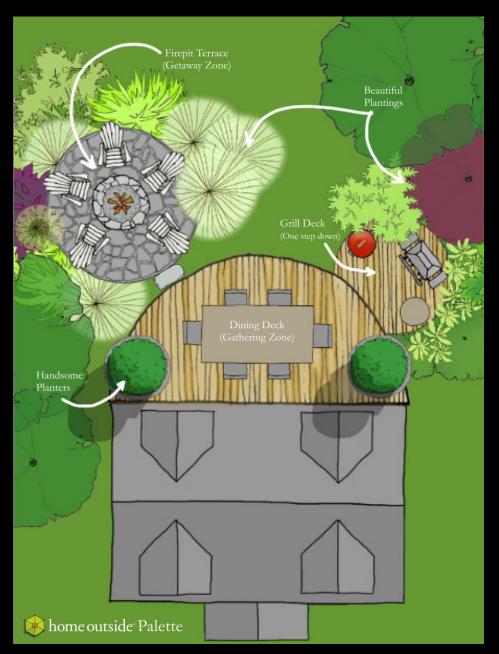

### Home Outside Palette: A landscape design app for anyone, anywhere

# palette

Home Outside\* Palette is a landscape design app that offers everything you need to create beautiful designs wherever you are. It's fun, FREE and easy to use-try it today!

AVAILABLE FOR iOS & ANDROID