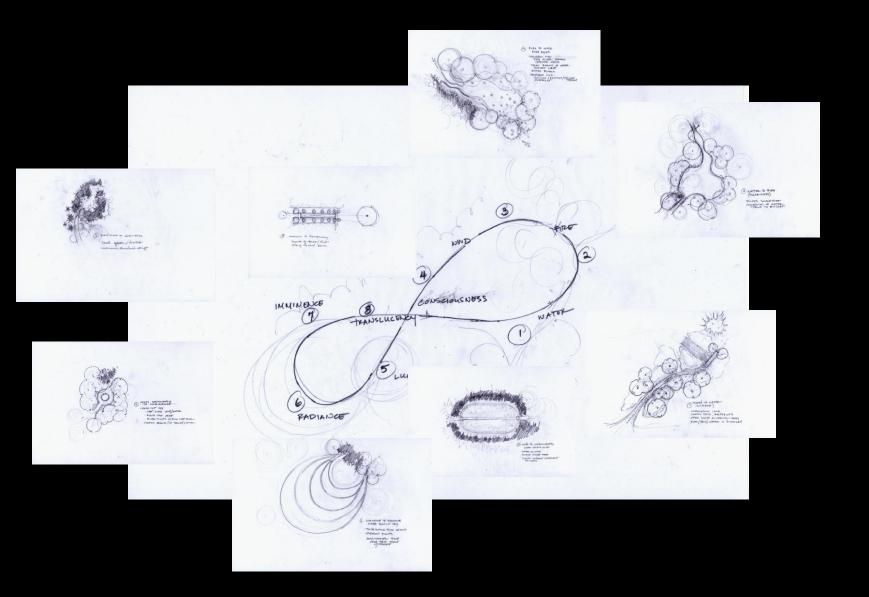

## Archetypes

## Concept sketches

In beginning the process of designing your garden, use these sketches of the archetypes to remind you of how different spaces might make you feel as well as how they might be formed.

6. MOUNTAIN