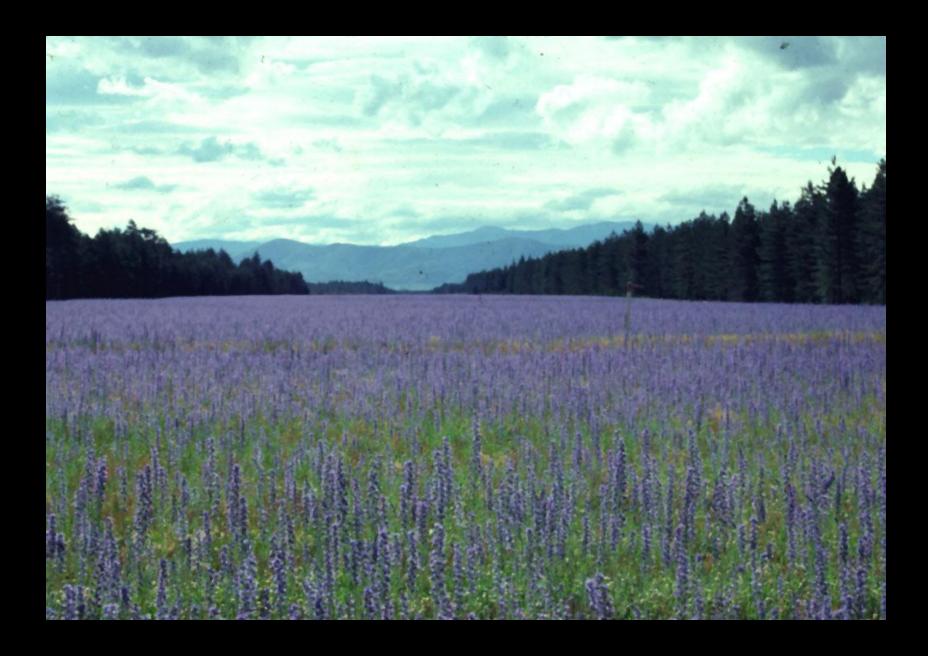

## Concept sketches

In beginning the process of designing your garden, use these sketches of the archetypes to remind you of how different spaces might make you feel as well as how they might be formed.

6. MOUNTAIN