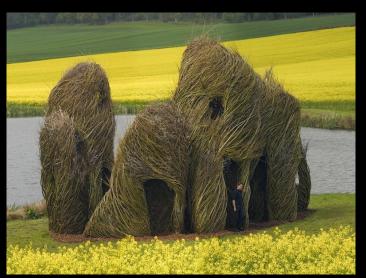

## Concept sketches

In beginning the process of designing your garden, use these sketches of the archetypes to remind you of how different spaces might make you feel as well as how they might be formed.