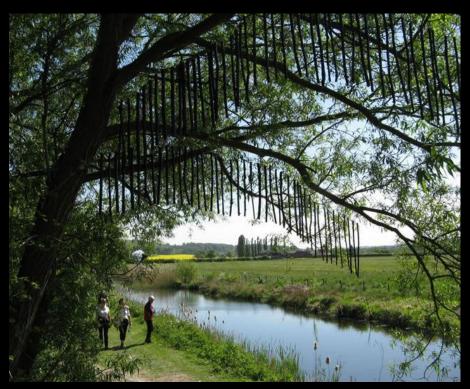

## Concept sketches

In beginning the process of designing your garden, use these sketches of the archetypes to remind you of how different spaces might make you feel as well as how they might be formed.