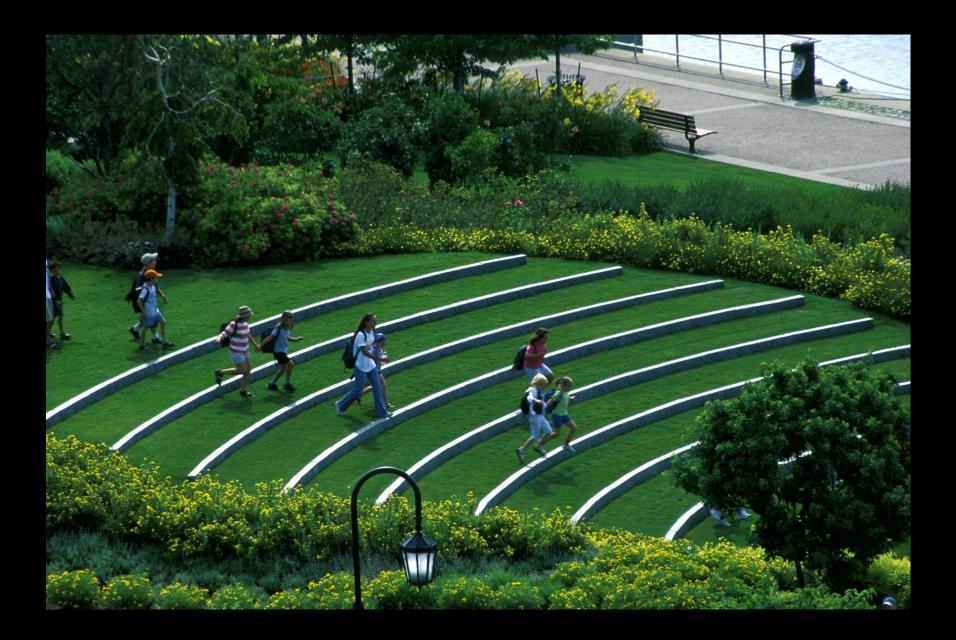

## Get Kids (and Adults) Outside

## OPENING STATS:

- Over 1,300 visitors in the first week
- Average length of stay is over an hour
- Many families have already returned for a second visit
- Adults and children are enjoying the same space together

"My 2-1/2 yr. old twin boys loved it and my husband and I were so impressed... What a gift to the community!"