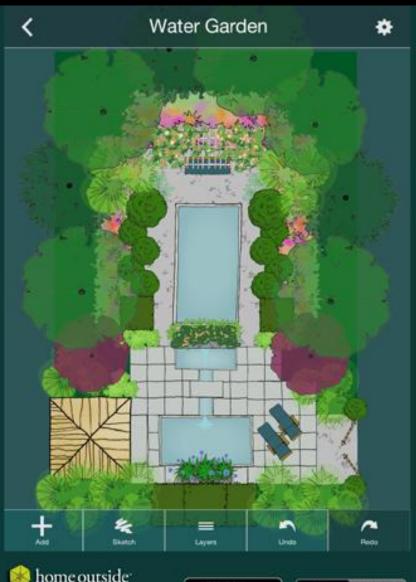

### Home Outside Palette: A landscape design app for anyone, anywhere

# palette

Home Outside\* Palette is a landscape design app that offers everything you need to create beautiful designs wherever you are. It's fun, FREE and easy to use-try it today!

AVAILABLE FOR iOS & ANDROID