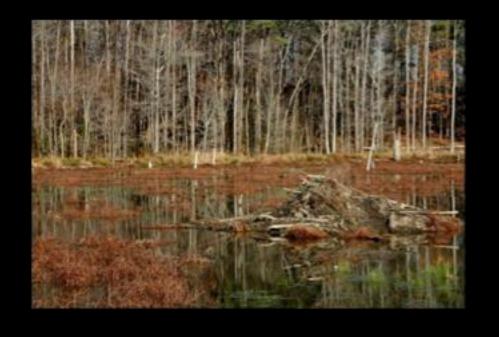

### By Julie Moir Messervy

Professor Doug Tallamy's vital message to the gardening and horticulture community: How we garden can help determine whether most of our native species will avoid extinction.

What looks like uncultivated wilderness may in fact be a thicket of autumn olive, Oriental bittersweet, or Japanese honeysuckle—all exotic invasives that do not sustain our native insects and birds. Unfortunately, the lovely garden we plant in its place, if we do not take care to include native plants, may also do nothing to sustain wildlife. L: Autumn olive. Photo: U.S. Army Corps of Engineers. R: A carefully planned perennial bed. Photo: University of Illinois Extension.