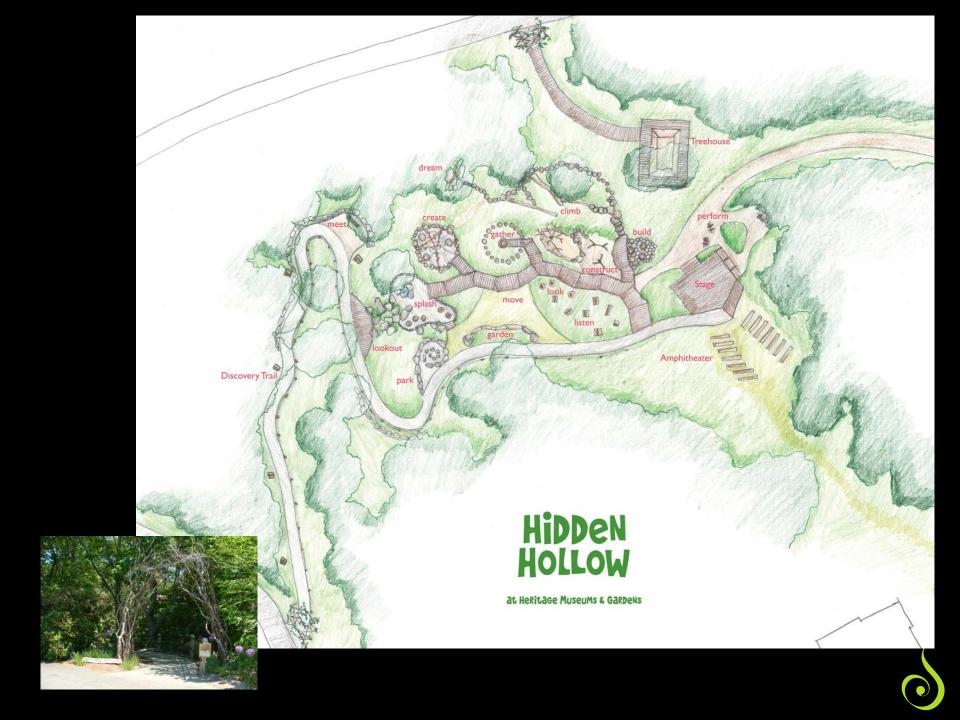

## 

CHILDREN'S GARDENS

Hidden Hollow at Heritage Museums & Gardens, Sandwich, MA