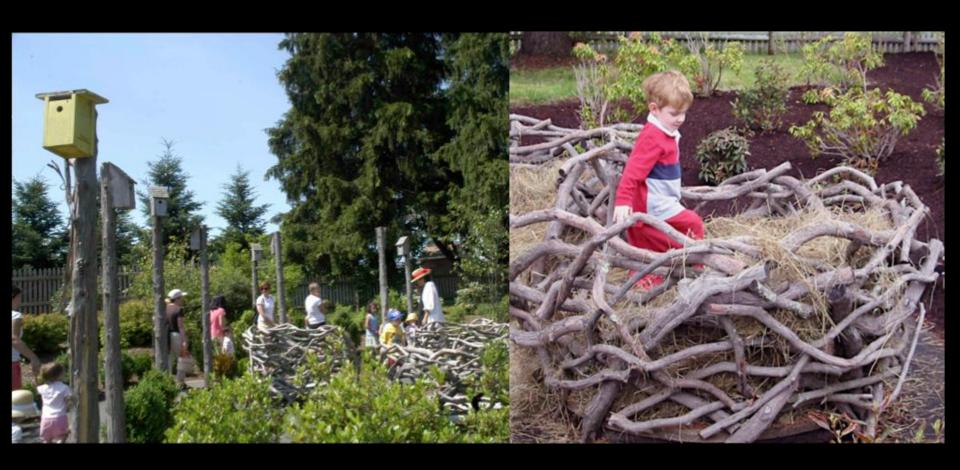

## 

CHILDREN'S GARDENS

Hidden Hollow at Heritage Museums & Gardens, Sandwich, MA