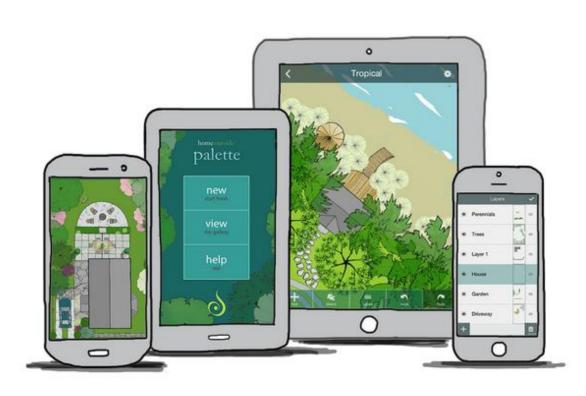

### Home Outside Palette: A landscape design app for anyone, anywhere

# palette

Home Outside\* Palette is a landscape design app that offers everything you need to create beautiful designs wherever you are. It's fun, FREE and easy to use-try it today!

AVAILABLE FOR iOS & ANDROID