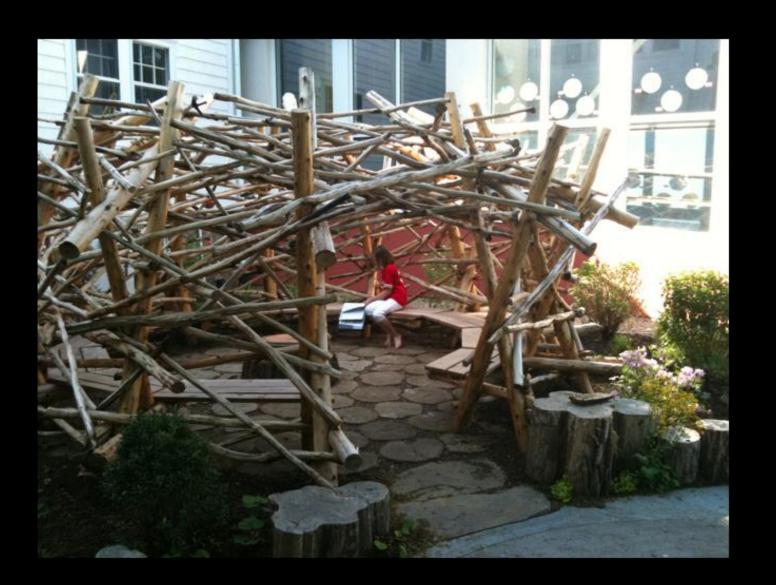

## Name Alexander Kinch Age 12 Location Grimsby, England Game Call of Duty 4

Photo: Robbie Cooper for The New York Times

CHILDREN'S GARDENS

Inspiration Garden at Shore Country Day School, Beverly, MA