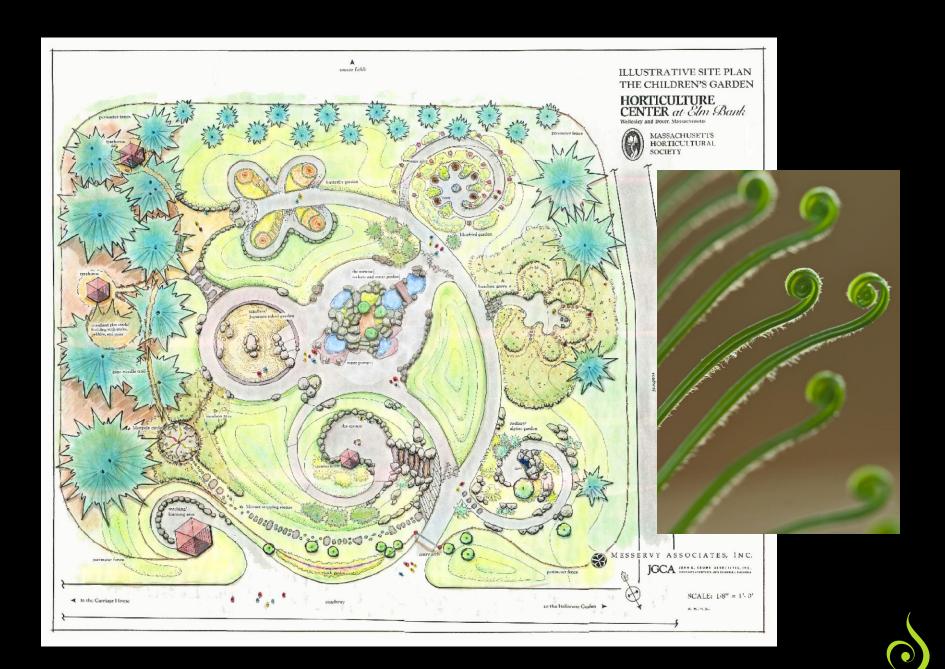

## Name Alexander Kinch Age 12 Location Grimsby, England Game Call of Duty 4

Photo: Robbie Cooper for The New York Times

CHILDREN'S GARDENS

Inspiration Garden at Shore Country Day School, Beverly, MA