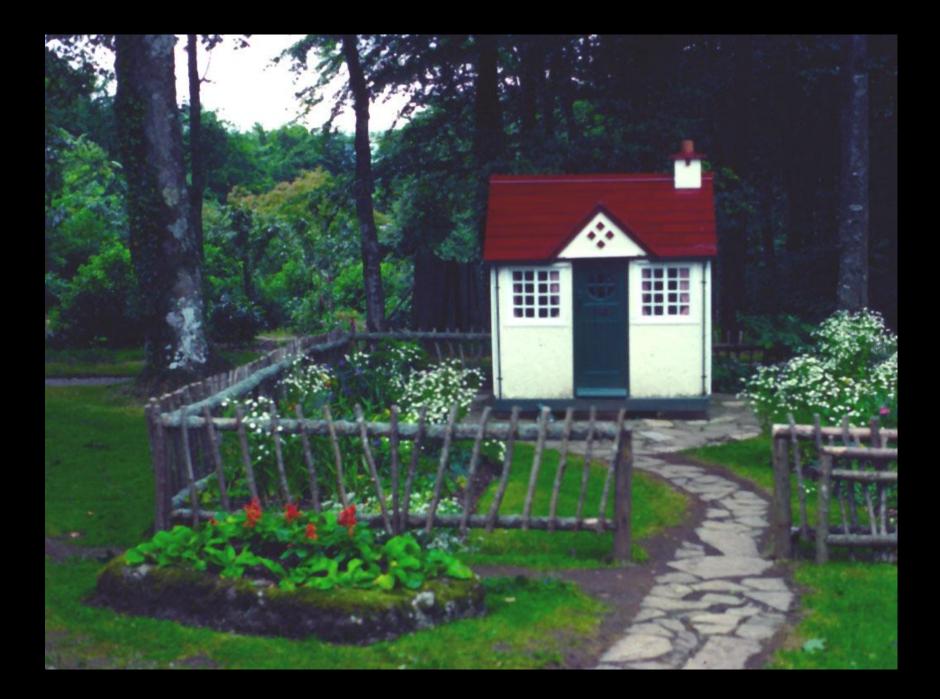

## Concept sketches

In beginning the process of designing your garden, use these sketches of the archetypes to remind you of how different spaces might make you feel as well as how they might be formed.