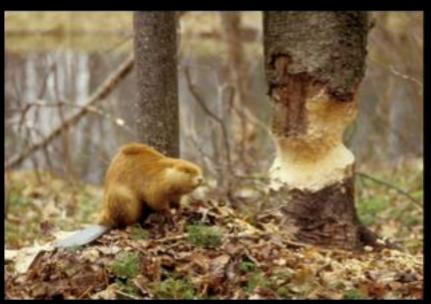

### By Julie Moir Messervy

Professor Doug Tallamy's vital message to the gardening and horticulture community: How we garden can help determine whether most of our native species will avoid extinction.

What looks like uncultivated wilderness may in fact be a thicket of autumn olive, Oriental bittersweet, or Japanese honeysuckle—all exotic invasives that do not sustain our native insects and birds. Unfortunately, the lovely garden we plant in its place, if we do not take care to include native plants, may also do nothing to sustain wildlife. L: Autumn olive. Photo: U.S. Army Corps of Engineers. R: A carefully planned perennial bed. Photo: University of Illinois Extension.