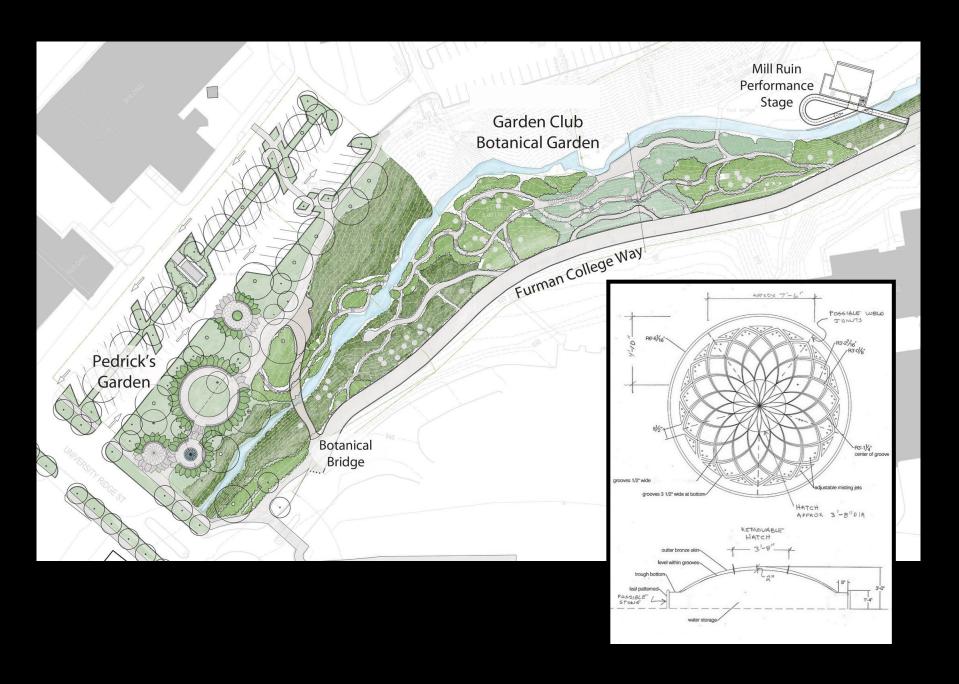

A

































## 













CHILDREN'S GARDENS

Hidden Hollow at Heritage Museums & Gardens, Sandwich, MA



















## OPENING STATS:

- Over 1,300 visitors in the first week
- Average length of stay is over an hour
- Many families have already returned for a second visit
- Adults and children are enjoying the same space together







"My 2-1/2 yr. old twin boys loved it and my husband and I were so impressed... What a gift to the community!"











## Make Dynamic Public Landscapes













James Corner Field Operations (image from WSJ.com)































































SCHEME B - ELEMENTS OPA SCULPTURE GARDEN - MARCH 2013





























SCHEME B - ELEMENTS OPA SCULPTURE GARDEN - MARCH 2013



































## The Toronto Music Garden

Prelude
Allemande
Courante
Sarabande
Menuett
Gigue







































## THE TORONTO MUSIC GARDEN

INSPIRED BY BACH



jmmds.com/books

## **JMMDS**







JMMDS website and blog
Home Outside website and blog
Home Outside Palette App for iPhone/iPad
Active Social Media













## JULIE MOIR MESSERVY DESIGN STUDIO

Creating Landscapes of Beauty and Meaning

802-869-1470 18 Main Street, PO Box 629 Saxtons River, VT 05154

jmmds.com

HomeOutsideDesign.com