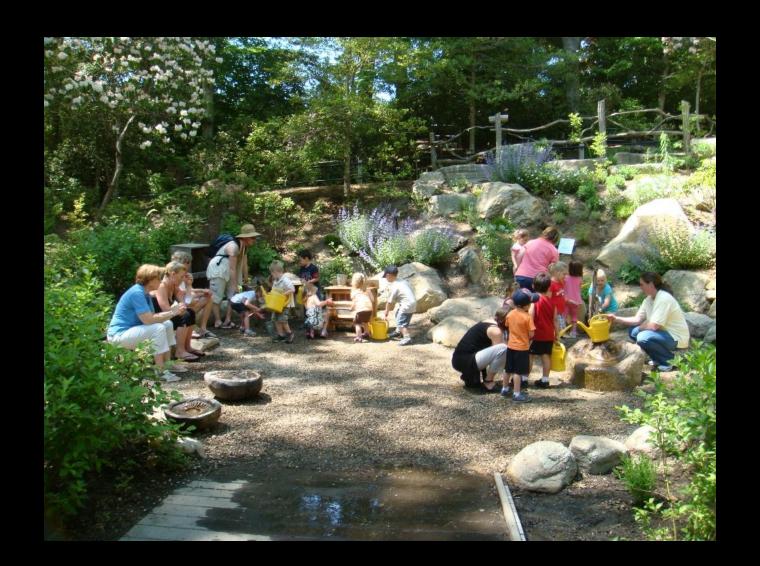

## 

CHILDREN'S GARDENS

Hidden Hollow at Heritage Museums & Gardens, Sandwich, MA

## OPENING STATS:

- Over 1,300 visitors in the first week
- Average length of stay is over an hour
- Many families have already returned for a second visit
- Adults and children are enjoying the same space together