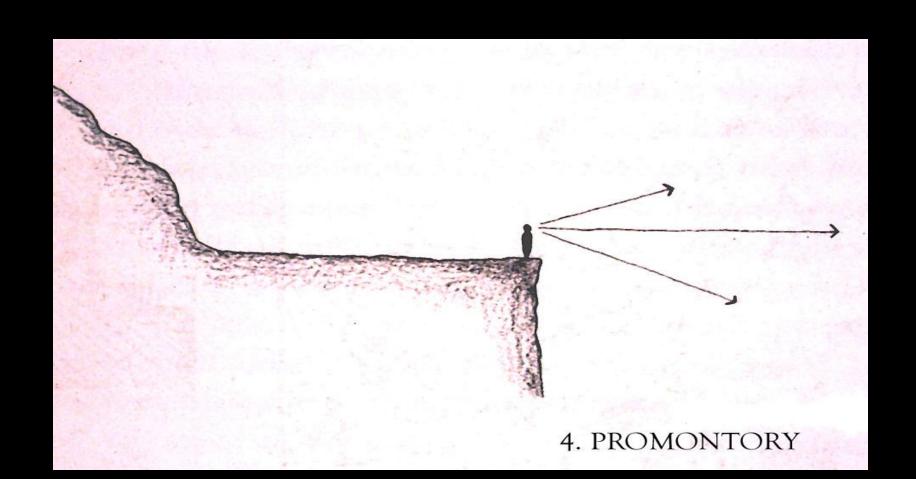

## Concept sketches

In beginning the process of designing your garden, use these sketches of the archetypes to remind you of how different spaces might make you feel as well as how they might be formed.