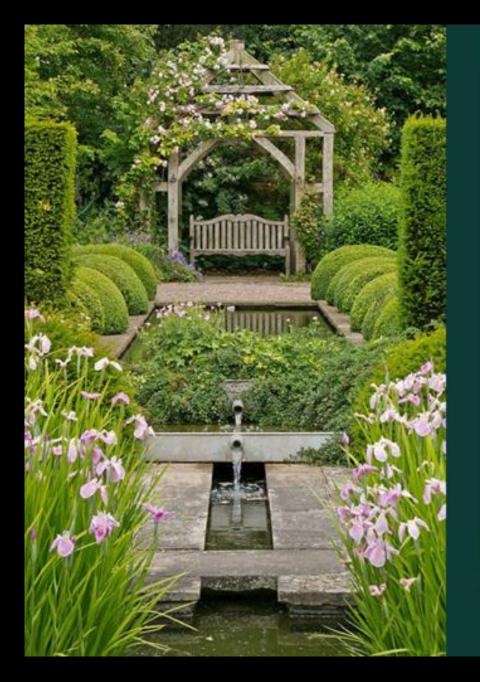

### Home Outside Palette: A landscape design app for anyone, anywhere

# palette

Home Outside\* Palette is a landscape design app that offers everything you need to create beautiful designs wherever you are. It's fun, FREE and easy to use-try it today!

AVAILABLE FOR iOS & ANDROID