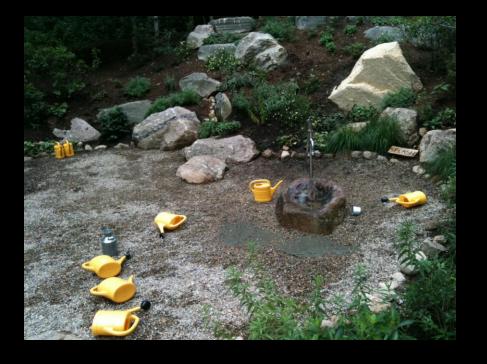

## 

CHILDREN'S GARDENS

Hidden Hollow at Heritage Museums & Gardens, Sandwich, MA