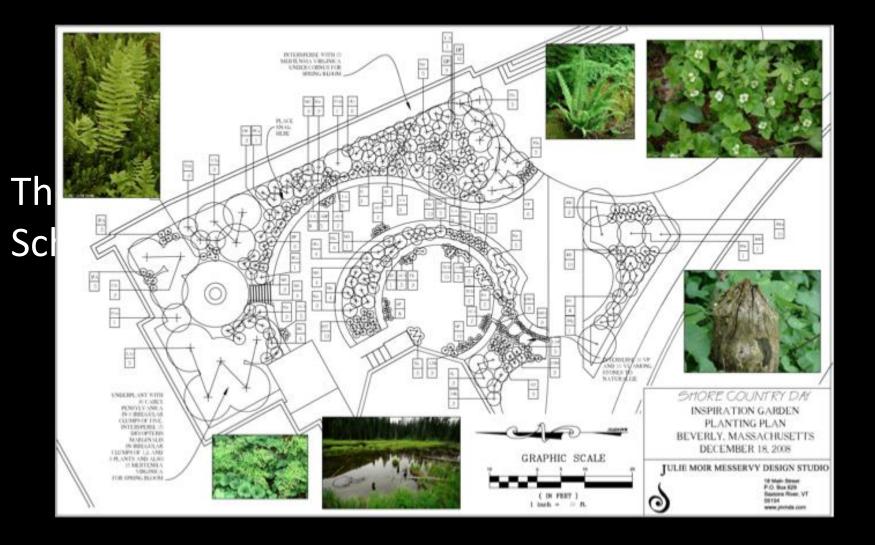

## Name Alexander Kinch Age 12 Location Grimsby, England Game Call of Duty 4

Photo: Robbie Cooper for The New York Times

CHILDREN'S GARDENS

Inspiration Garden at Shore Country Day School, Beverly, MA