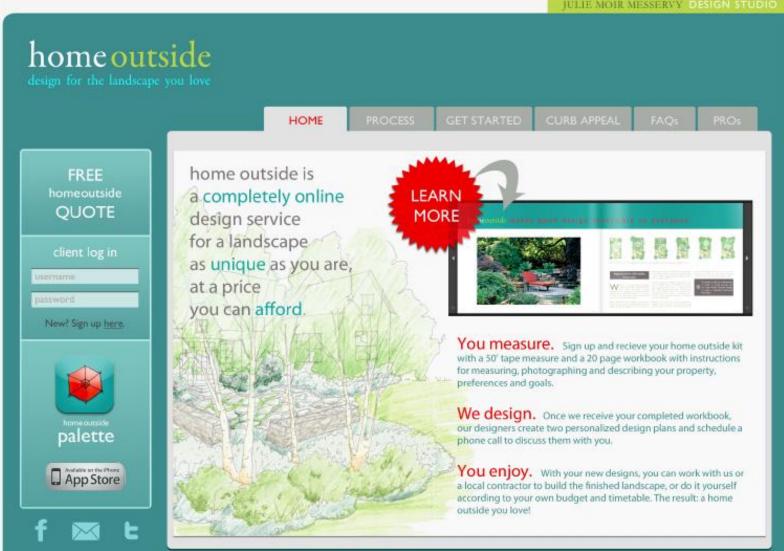

# Home Outside® Design

makes good design accessible to everyone.

### RECENT PROJECTS

Curb Appeal - Houston, Texas

Lake of the Woods, Ontario

Home Outside - Northern California

Curb Appeal - Seattle area, WA

Home Outside - Vermont

Curb Appeal – Manitoba, Canada

Allows users to create and save a gallery of landscapes using beautifully hand-drawn elements.