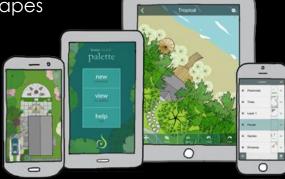

Available on all major devices.

### Home Outside Palette: A landscape design app for anyone, anywhere

# palette

Home Outside\* Palette is a landscape design app that offers everything you need to create beautiful designs wherever you are. It's fun, FREE and easy to use-try it today!

AVAILABLE FOR iOS & ANDROID