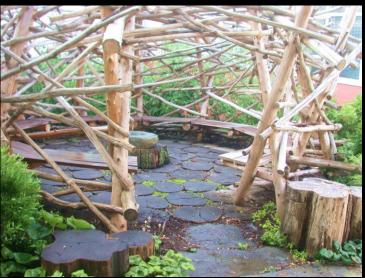

## 

CHILDREN'S GARDENS

Hidden Hollow at Heritage Museums & Gardens, Sandwich, MA