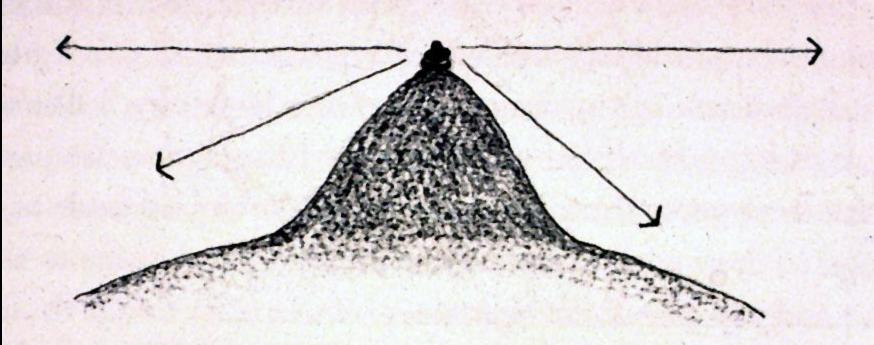

## Concept sketches

In beginning the process of designing your garden, use these sketches of the archetypes to remind you of how different spaces might make you feel as well as how they might be formed.

6. MOUNTAIN