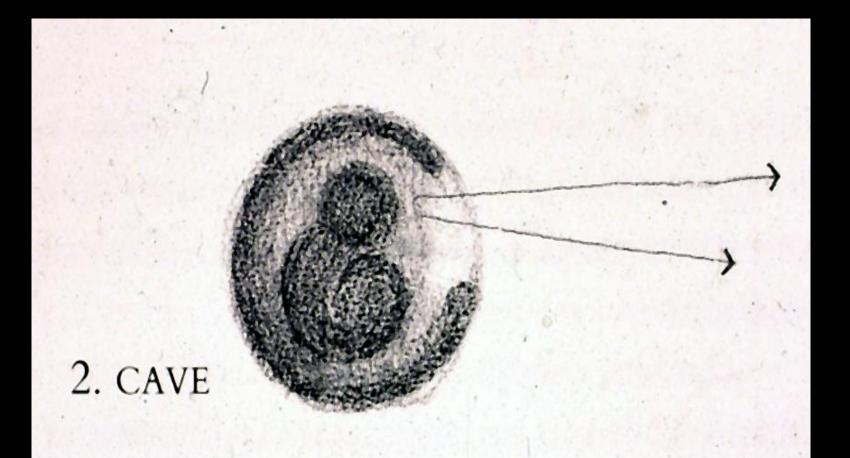

## Concept sketches

In beginning the process of designing your garden, use these sketches of the archetypes to remind you of how different spaces might make you feel as well as how they might be formed.