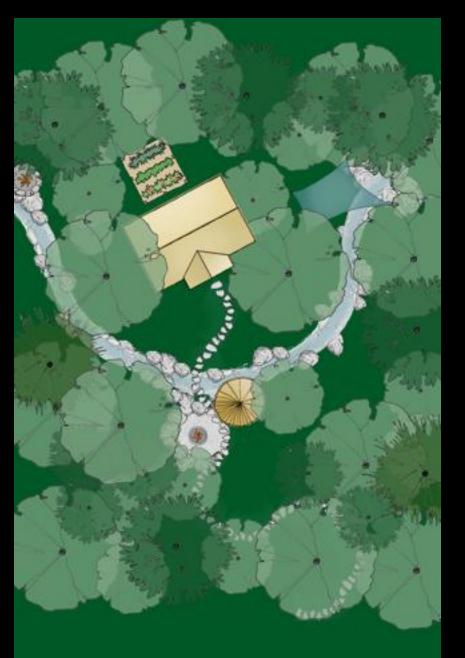

## Concept sketches

In beginning the process of designing your garden, use these sketches of the archetypes to remind you of how different spaces might make you feel as well as how they might be formed.

6. MOUNTAIN