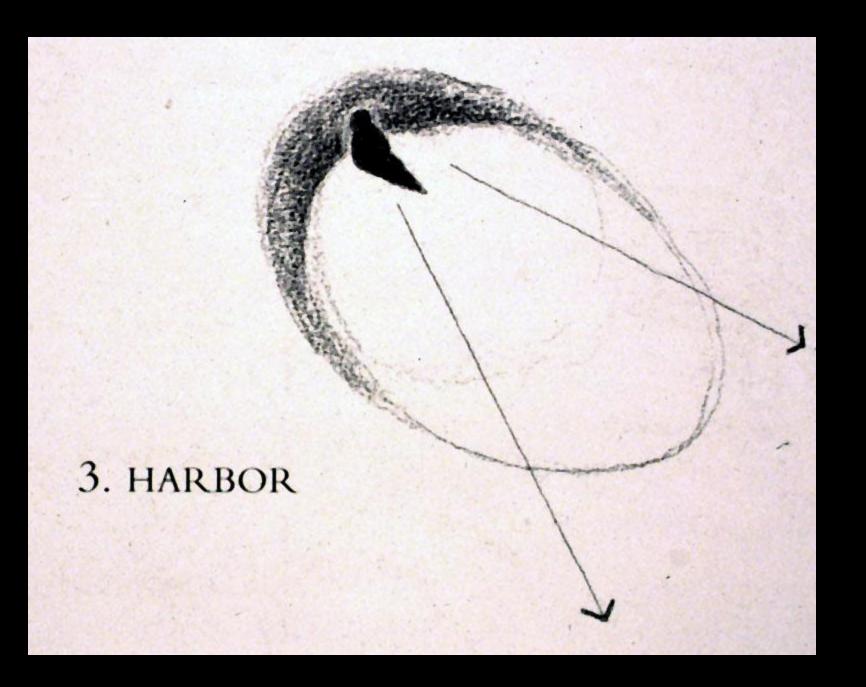

## Concept sketches

In beginning the process of designing your garden, use these sketches of the archetypes to remind you of how different spaces might make you feel as well as how they might be formed.

6. MOUNTAIN