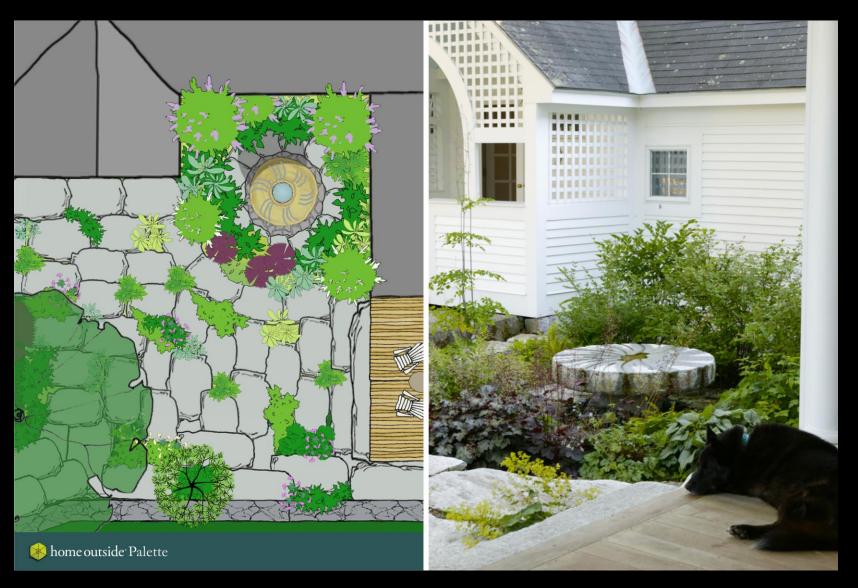

### Home Outside Palette: A landscape design app for anyone, anywhere

# palette

Home Outside\* Palette is a landscape design app that offers everything you need to create beautiful designs wherever you are. It's fun, FREE and easy to use-try it today!

AVAILABLE FOR iOS & ANDROID