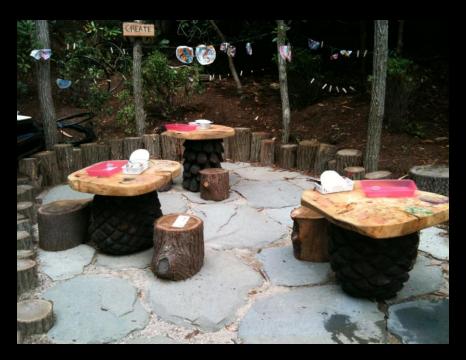

## 

CHILDREN'S GARDENS

Hidden Hollow at Heritage Museums & Gardens, Sandwich, MA