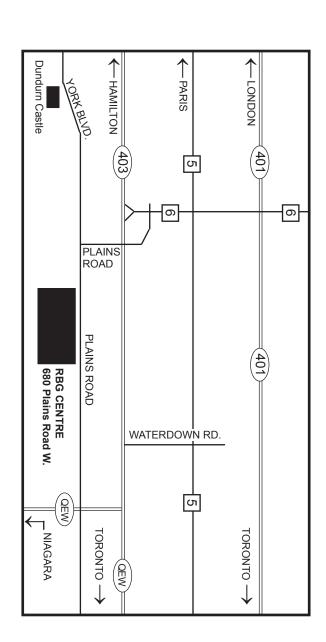

### 2015 Nursery Growers' Short Course Sponsor



The Nursery Growers' Short Course is brought to you by

Ontario Ministry of Agriculture, Food and Rural Affairs



landscape ontario.com

Green for Life!

### **NEW LOCATION**

Royal Botanical Gardens 680 Plains Road W. Burlington, ON



### 2015 Nursery Growers' Short Course

Featuring:

# Crop Nutrition and Water Quality in Collection Ponds

Save Money - Pre-register by: January 30, 2015

Wednesday, February 4, 2015

### **NEW LOCATION**

Royal Botanical Gardens 680 Plains Road W. Burlington, ON

## **2015 Nursery Growers' Short Course Agenda**

| 7:30  | Registration and Continental Breakfast                                  | 12:00 | Lunch and Networking                                                       |
|-------|-------------------------------------------------------------------------|-------|----------------------------------------------------------------------------|
|       | Welcome                                                                 | 1:00  | The World of Rotting Wood Tom Hsiang, University of