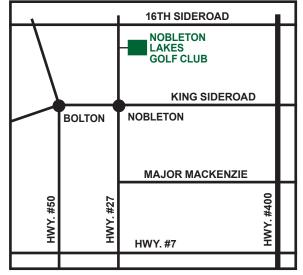

## MAP TO NOBLETON LAKES

#### **Nobleton Lakes Golf Club**

2 km North of King Side Road on the east side of Hwy 27. Pro Shop: (905) 859-4070 Office: (905) 859-4080