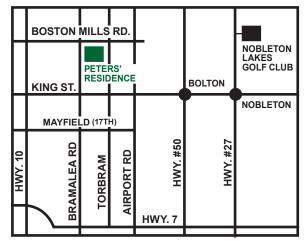

## MAP TO PETERS' RESIDENCE

**Peters' Residence** 5225 Boston Mills Rd, RR4, Caledon East